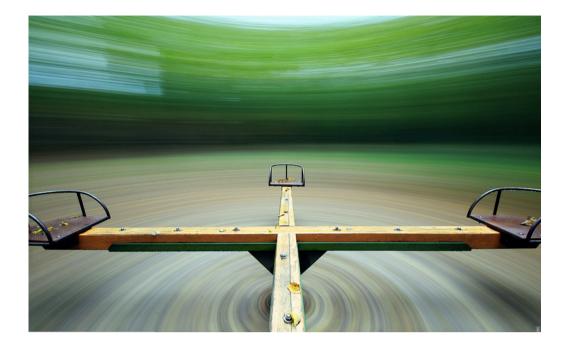

## The Magic Ride

Faster and faster they spun, until it felt like they would soar off into the sky at any moment.

The park around her became a blur of green, a smudge of green paint covering Daisy's eyes. She gripped onto the seat with every muscle in her body, gritting her teeth as she concentrated on retaining her balance.

Little did Daisy know that this ride was unlike any other in the playground. When the ride reached top speed, something magical happened...